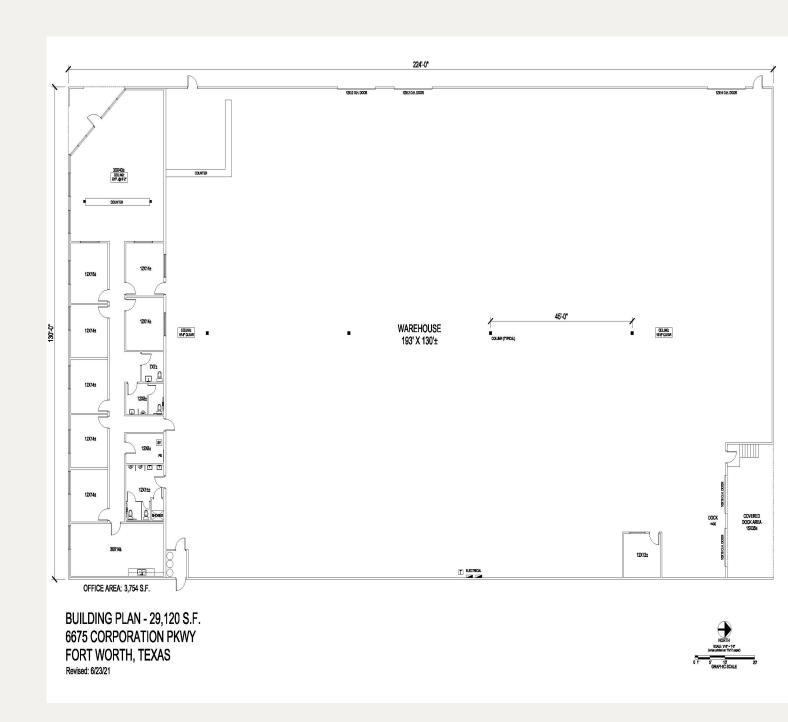

#### **FLOOR PLAN**

PHOTOS

PHOTOS

#### PROPERTY FEATURES

- 29,120 SF Total
- 3,754 SF of Office / Showroom
- 8 Offices
- Break Room
- 3 Restrooms
- 1.45 AC
- Built in 2008
- 20' Clear Height
- 2 Loading Docks
- 3 Grade Level Doors
- Excellent Freeway Visibility