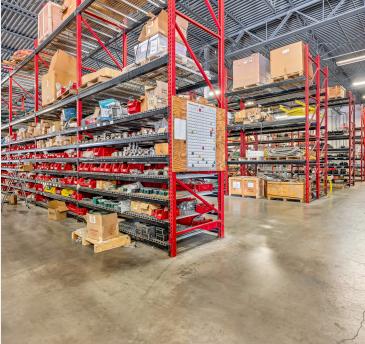

#### PROPERTY FEATURES

- 29,120 SF Total
- 3,754 SF of Office / Showroom
- 8 Offices
- Break Room
- 3 Restrooms
- 1.45 AC
- Built in 2008
- 20' Clear Height
- 2 Loading Docks
- 3 Grade Level Doors
- Excellent Freeway Visibility