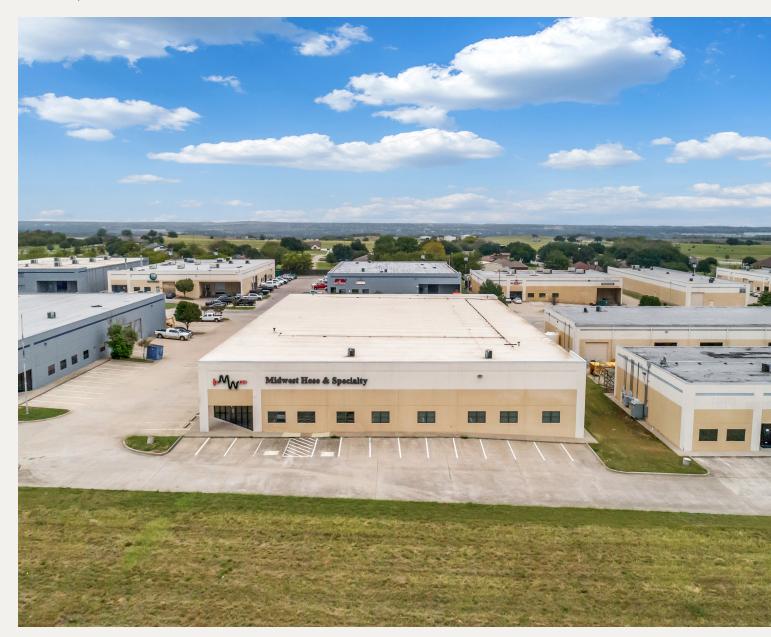

# Industrial Warehouse For Lease

6675 Corporation Pkwy Fort Worth, TX 76126

6675 Corporation Pkwy Fort Worth, TX 76126

LEASE RATE & STRUCTURE

\$8.75 / SF NNN

#### PROPERTY FEATURES

- 29,120 SF Total
- 3,754 SF of Office / Showroom
- 8 Offices
- Break Room
- 3 Restrooms
- 1.45 AC
- Built in 2008
- 20' Clear Height
- 2 Loading Docks
- 3 Grade Level Doors
- Excellent Freeway Visibility