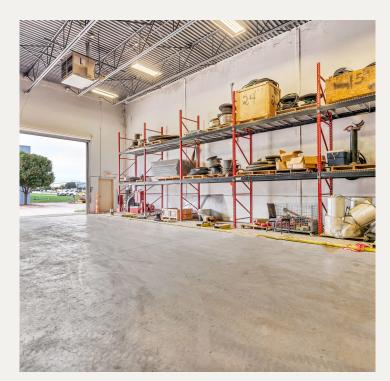

#### PROPERTY FEATURES

- 29,120 SF Total
- 3,754 SF of Office / Showroom
- 8 Offices
- Break Room
- 3 Restrooms
- 1.45 AC
- Built in 2008
- 20' Clear Height
- 2 Loading Docks
- 3 Grade Level Doors
- Excellent Freeway Visibility