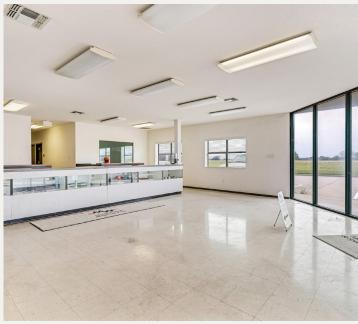

#### PROPERTY FEATURES

- 29,120 SF Total
- 3,754 SF of Office / Showroom
- 8 Offices
- Break Room
- 3 Restrooms
- 1.45 AC
- Built in 2008
- 20' Clear Height
- 2 Loading Docks
- 3 Grade Level Doors
- Excellent Freeway Visibility